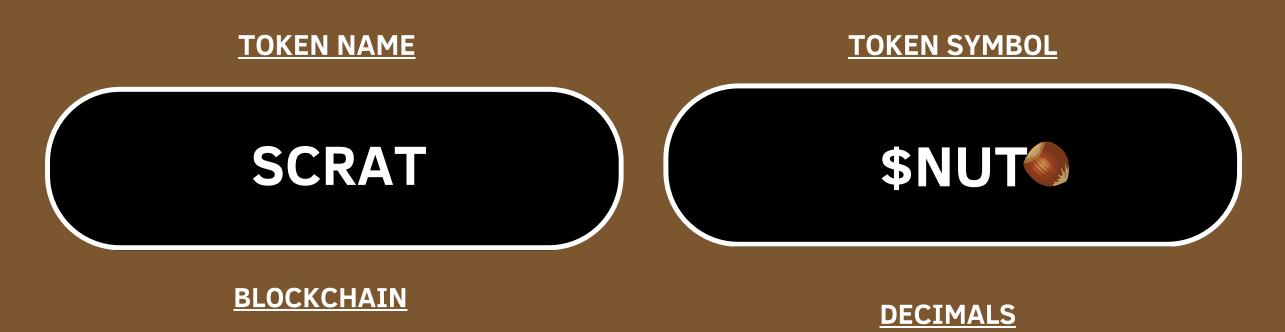

### WHY CHOOSE \$NUT

With just 420,000,000,000 tokens, there is enough for meme appeal while not having so many zeroes that it becomes painful to figure out how much someone has.

**\$NUT** is here to make memecoins in BSC great again.

## TOKENOMICS

**Contract Address:** 

0x2A71Ac12c861D49863B0d32655D26aA00d65134b