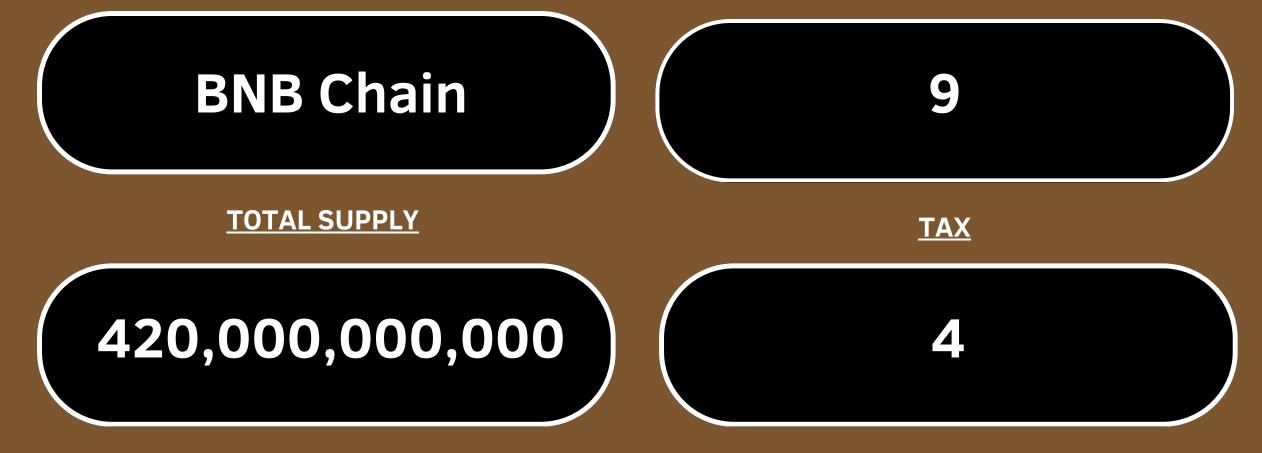

### WHY CHOOSE \$NUT

With just 420,000,000,000 tokens, there is enough for meme appeal while not having so many zeroes that it becomes painful to figure out how much someone has.

**\$NUT** is here to make memecoins in BSC great again.

## TOKENOMICS

**Contract Address:** 

0x2A71Ac12c861D49863B0d32655D26aA00d65134b